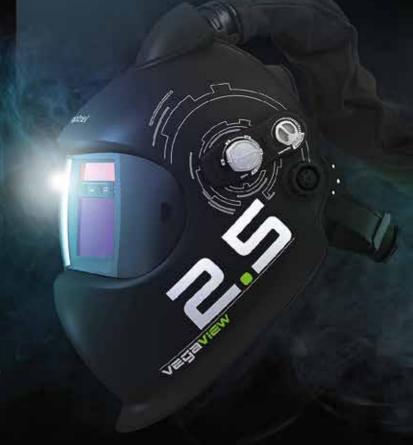

optrel **vegaview2.5** with light state of 2.5:

For the ultimate in all-round convenience when welding and grinding. Perfect when combined with optrel e3000 PAPR respiratory system.

# WORLD RECORD ADF SHADE LEVEL 2,5 / 8-12

The optrel **vegaview2.5** lets the welders' most desired wish come true: bright view. With its unrivaled brightest ADF view with shade level 2.5, **vegaview2.5** improves the visibility of welders' environment by 400%! Compared with traditional autodarkening welding helmets, **vegaview2.5** sets the world record in the light state!

#### RESPIRATORY PROTECTION

The **vegaview2.5** is perfectly combined with the optrel e3000 PAPR respiratory system. With its integrated high-performance particle filter (TH3), welders are adequately protected against smoke, gas, and dust.