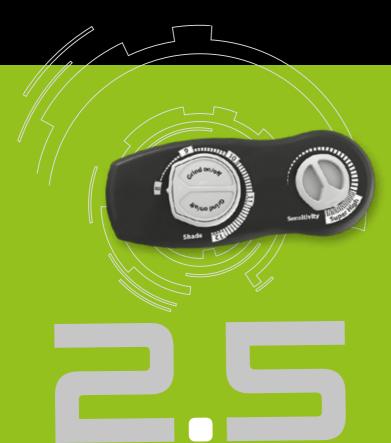

# WORLD RECORD ADF SHADE LEVEL 2,5 / 8-12

The optrel **vegaview2.5** lets the welders' most desired wish come true: bright view. With its unrivaled brightest ADF view with shade level 2.5, **vegaview2.5** improves the visibility of welders' environment by 400%! Compared with traditional autodarkening welding helmets, **vegaview2.5** sets the world record in the light state!

## **GRIND MODE**

By simply clicking a button the grind mode is activated, and autodarkening mode is disabled, enabling you to see your surroundings in light state 2.5 as you grind.