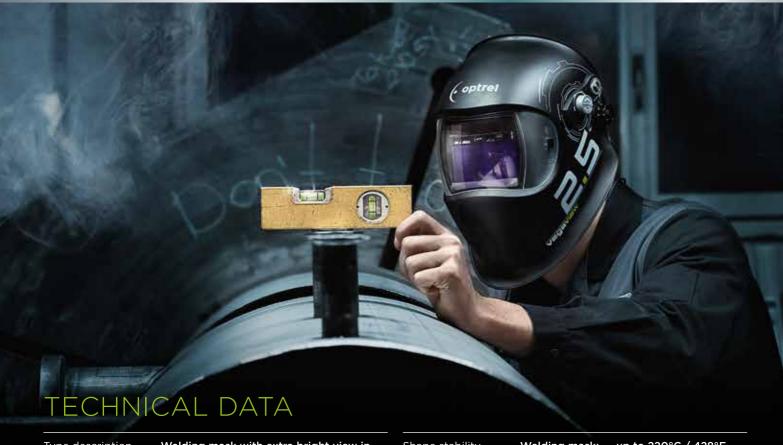

# New

The **vegaview 2.5** opens up a whole new visual experience to you in light state. The much brighter view of your working environment increases both safety and efficiency in the workplace.

Thanks to optrel's latest optic technology, you can enjoy a detailed and true-colour view of the welding process at shade levels 8-12.

# WORLD RECORD ADF SHADE LEVEL 2,5 / 8-12

The optrel **vegaview2.5** lets the welders' most desired wish come true: bright view. With its unrivaled brightest ADF view with shade level 2.5, **vegaview2.5** improves the visibility of welders' environment by 400%! Compared with traditional autodarkening welding helmets, **vegaview2.5** sets the world record in the light state!